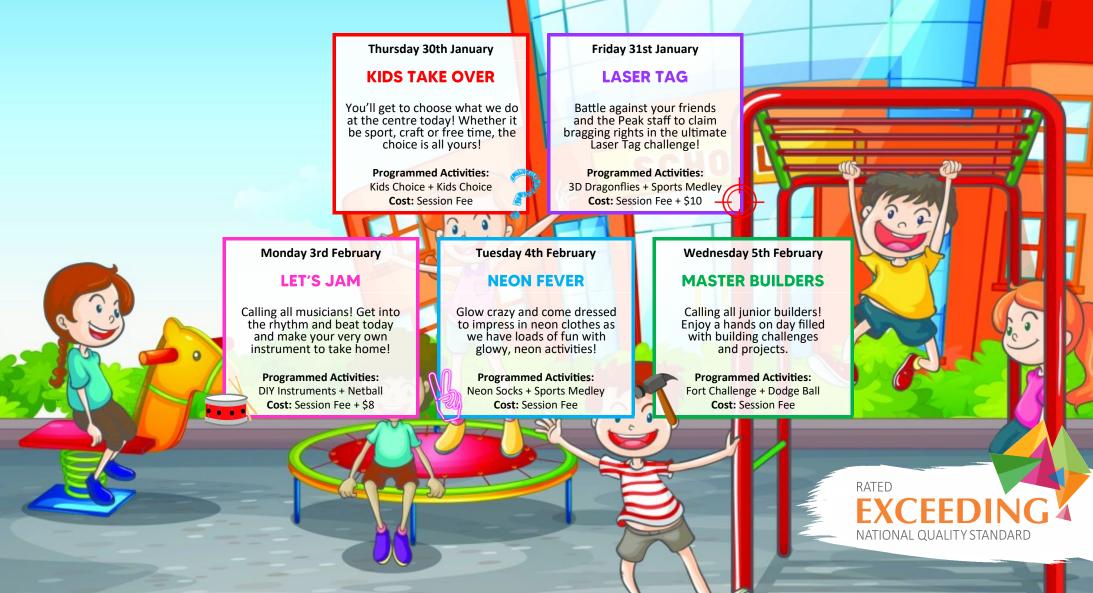

#### Bookings

- Early Booking (more than 7 days notice):
  Session Fee
- Week of Booking (less than 7 days notice): Session Fee + \$5
- Late Booking (less than 24 hours notice): Session Fee + 10
- Emergency (no booking prior to session commencing): Session Fee + \$15