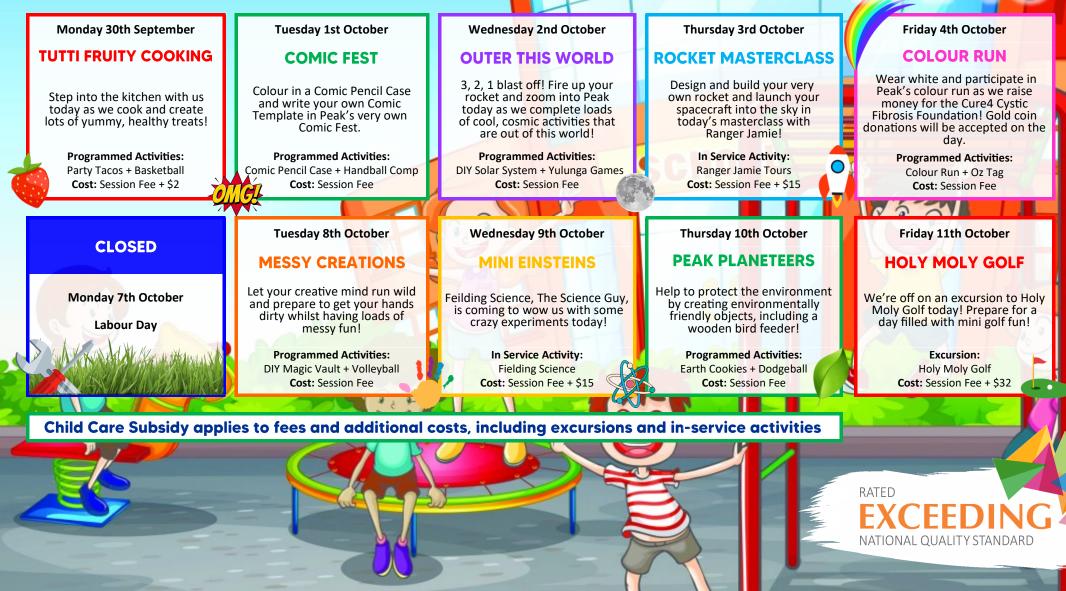

Session Fee: \$71 per day (less subsidies where eligible).

Additional Costs: Will be added to the daily session fee and paid via weekly statements (less subsidies where eligible).

#### Permission for Excursions

 Bookings for excursions will require an Authorisation Form to be accepted online through FullyBooked.
 Full permission details are available on the Vacation Care Details Form, as well as in FullyBooked.